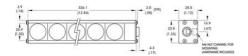

## **TECHNICAL DATA**

| Wavelength            | WHI                           |
|-----------------------|-------------------------------|
| Colour                | White                         |
| Length                | 326 mm                        |
| Width                 | 34 mm                         |
| Connector/controller  | Continuous in-line controller |
| Operating temperature | 0 - 60°C                      |
| Approvals             | CE, RoHS                      |
| IP class              | IP67                          |
| Weight                | 453,6 g                       |