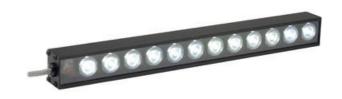

## ADVANCED ILLUMINATION AL17912 AREA LIGHTING

Extremely bright 12"

AL17912-WHIIC Ai High Power Bar Light, 12", white, ICS2 A DVANCED ILLUMINATION

- Available for wide range or inspection of large objects
- The wash down option provides an IP67 compliant design